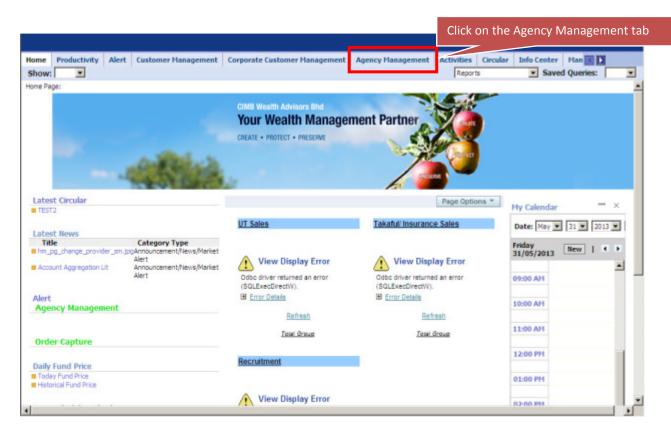

|
|                               |                        |

7) After submitting, the request status will change to Assigned, indicating that the request already reach CSD for verification process. At this stage, the record will be locked and no further update can be done.

| Address Maintenance           |                        |
|-------------------------------|------------------------|
| Menu 🖌   New Submit           |                        |
|                               |                        |
| CIF or Account Level:* CIF    | SR Number: 1-124078251 |
| Applicable To All UT Account: | SR Status:* Assigned   |
| UT Account No:                |                        |
|                               |                        |



## 4. 0 Agent Management



A total of five (5) views are available under Agency Management screen i.e.

- 1. Agent Benefit
- 2. Contest Achievement
- 3. Licensing
- 4. Agent Structure
- 5. Commission & Income Statement



## 4.1 Agent Benefit

| how: Agent Seneft                                                                  | t Corporate                 |                                                                                  |                          | Reports      |                        | d Queries:    |    |
|------------------------------------------------------------------------------------|-----------------------------|----------------------------------------------------------------------------------|--------------------------|--------------|------------------------|---------------|----|
| gen