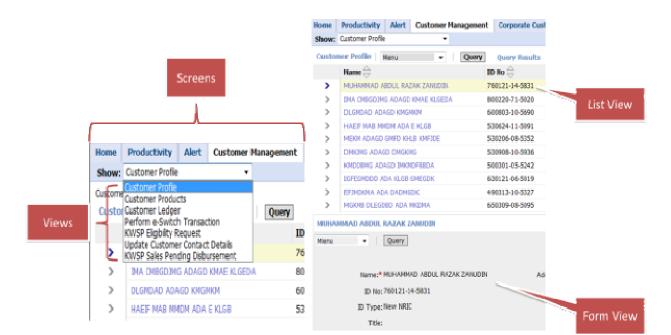

**Customer Management Screen** 

**Customer Profile View** 

|                        | Cwa <sup>*</sup>                                                                                                                                                                                                                                                   |
|------------------------|--------------------------------------------------------------------------------------------------------------------------------------------------------------------------------------------------------------------------------------------------------------------|
| Section                | Descriptions                                                                                                                                                                                                                                                       |
| Screen Tab             | Screen tabs provide one-click access to screens within ASSIST PRO (E.g. Home, Productivity, Alert, etc.)                                                                                                                                                           |
|                        | <ul> <li>To access a screen using the screen tabs</li> <li>i. Click the screen tab.</li> <li>ii. The screen appears and the screen tab of the active screen is highlighted</li> </ul>                                                                              |
|                        | If the screen tab you need is not visible (due to the computer screen resolution settings), use the arrow button located at the end right of the screen to navigate accordingly.                                                                                   |
| View Tab               | To access a view using the view tabs<br>i. Click the screen tab.<br>ii. Locate and drill down on the record for which you want to access a                                                                                                                         |
|                        | view.<br>iii. Click the view tab.<br>iv. The view appears and the view tab of the active view is highlighted.                                                                                                                                                      |
|                        | In the example above, the 'Customer Profile' view is selected.                                                                                                                                                                                                     |
|                        | If the view tab you need is not visible, use the drop-down arrow to display and select a view. The drop-down arrow is located at the end of the currently displayed view tabs. Show:                                                                               |
| View -><br>List Applet | In the view tab (list applet), information is provided in a listing format.                                                                                                                                                                                        |
| εις Αρριετ             | A list contains rows of records with column headers. Each record contains multiple fields.                                                                                                                                                                         |
|                        | To show more rows, click the Show more button at the top of the list. $\square$                                                                                                                                                                                    |
|                        | To return to the shorter version of the list, click the Show less button.                                                                                                                                                                                          |
|                        | Use the vertical scroll bars to see the previous or next set of records in a list.                                                                                                                                                                                 |
| View -><br>Form Applet | In the view tab (list applet), information is provided in a form format.                                                                                                                                                                                           |
| TormApplet             | A form contains information about a single record.<br>There are two types of forms: standard and long.<br>Standard form contains all the fields that are required for the record.<br>Long form contains additional fields that are not shown in the standard form. |
|                        | If a long version of a form is available, you can click the Show more button at the top of the form to display the long form.                                                                                                                                      |

A total of six views are available under this screen i.e.

- 1. Customer Profile
- 2. Customer Products
- 3. Customer Ledger
- 4. Performing e-Switch
- 5. KWSP Eligibility Check
- 6. Update customer contact detail

#### 3.1.1 Customer Profile

This view provides a snapshot of the customer demographics such as gender, race, marital status, annual income and etc of all the customers serviced by you.

Both list and form view is available as below. Form view contains more information such as KWSP number, other ID No, spouse name, religion, annual income and others.