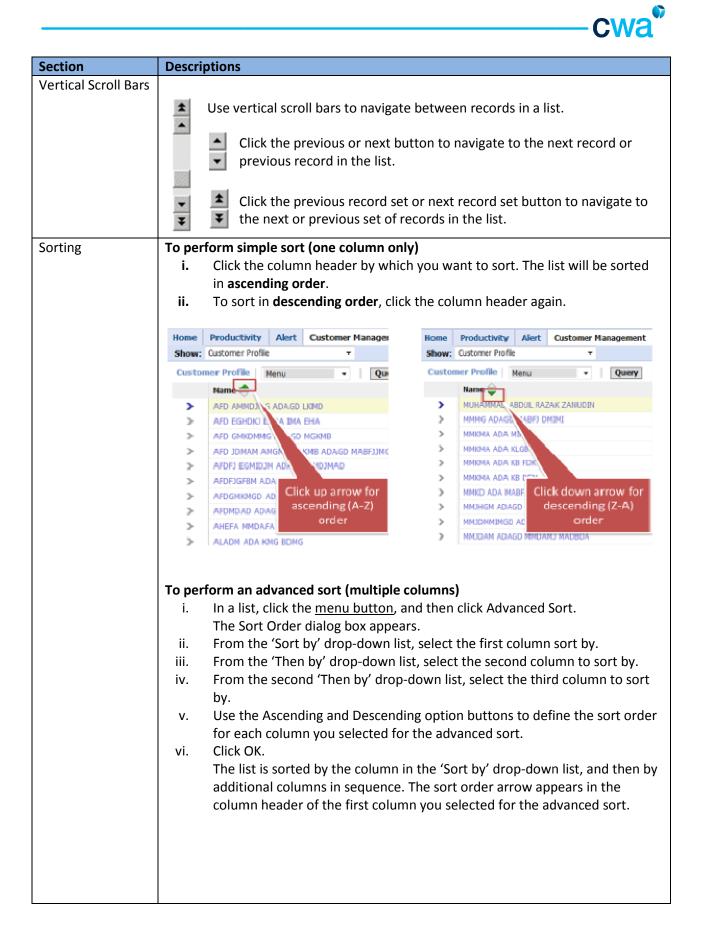

| Section                            | Descriptions                                                                                                               |                                                                                                                                                                                        |  |  |  |
|------------------------------------|----------------------------------------------------------------------------------------------------------------------------|----------------------------------------------------------------------------------------------------------------------------------------------------------------------------------------|--|--|--|
| Menu Button                        | menu button to access a set of menu of apply to the active record in the form of                                           | nd list in the application window. Click the<br>options that let you perform actions that<br>or list. Actions may include creating a new<br>cord, depending on the functions provided. |  |  |  |
| Record Navigation<br>Buttons       | Record navigation buttons appear in lis<br>the previous or the next record. If ther<br>corresponding button is grayed out. | st and form. Use the buttons to navigate to<br>e is no previous or next record, the                                                                                                    |  |  |  |
|                                    |                                                                                                                            |                                                                                                                                                                                        |  |  |  |
| Show More and<br>Show Less Buttons | Show more and show less buttons appear at the top of lists and may appear at the top of forms.                             |                                                                                                                                                                                        |  |  |  |
|                                    | Click In a list                                                                                                            | In a form                                                                                                                                                                              |  |  |  |
|                                    | <b></b>                                                                                                                    | To switch from a form's standard<br>(short) version to its long version.                                                                                                               |  |  |  |
|                                    | I I I I I O Show less rows in the list                                                                                     | To switch from a form's long version to its standard (short) version.                                                                                                                  |  |  |  |
|                                    |                                                                                                                            |                                                                                                                                                                                        |  |  |  |
|                                    |                                                                                                                            |                                                                                                                                                                                        |  |  |  |

|                                 |                    | cwa <sup>©</sup>                                                                                                                                                                                                                                                                                         |
|---------------------------------|--------------------|----------------------------------------------------------------------------------------------------------------------------------------------------------------------------------------------------------------------------------------------------------------------------------------------------------|
| Section                         | Descrip            | ptions                                                                                                                                                                                                                                                                                                   |
|                                 | Sort By<br>Then By | O Ascending     O Descending                                                                                                                                                                                                                                                                             |
|                                 | Then By            | ○ Descending                                                                                                                                                                                                                                                                                             |
|                                 |                    |                                                                                                                                                                                                                                                                                                          |
| Organizing<br>Columns in a List |                    | nge columns displayed in a list                                                                                                                                                                                                                                                                          |
|                                 | i.                 | In the list, click the <u>menu button</u> , and then click Columns Displayed.<br><b>Note</b> : The Available Columns box contains the names of the columns that<br>are currently hidden in the list. The Selected Columns box contains the<br>names of the columns that are currently shown in the list. |
|                                 | ii.                | Select one or more column names in the Available Columns box or Selected<br>Columns box and use the following buttons to show or hide the columns.<br>Click To                                                                                                                                           |
|                                 |                    | Show the selected columns.                                                                                                                                                                                                                                                                               |
|                                 |                    | Hide the selected columns.                                                                                                                                                                                                                                                                               |
|                                 |                    | Show all columns.                                                                                                                                                                                                                                                                                        |
|                                 |                    | Hide all columns.                                                                                                                                                                                                                                                                                        |
|                                 | iii.               | In the Selected Columns box, select a column name and use the following buttons to reorder the columns.                                                                                                                                                                                                  |
|                                 |                    | Click To                                                                                                                                                                                                                                                                                                 |
|                                 |                    | Move the selected column to the top of the list.                                                                                                                                                                                                                                                         |
|                                 |                    | Move the selected column up one position in the list.                                                                                                                                                                                                                                                    |
|                                 |                    | Move the selected column down one position in the list.                                                                                                                                                                                                                                                  |
|                                 |                    | Move the selected column to the bottom of the list.                                                                                                                                                                                                                                                      |
|                                 | iv.                | Click Save.<br>Note: To change the settings back to the default, click Reset Defaults.                                                                                                                                                                                                                   |