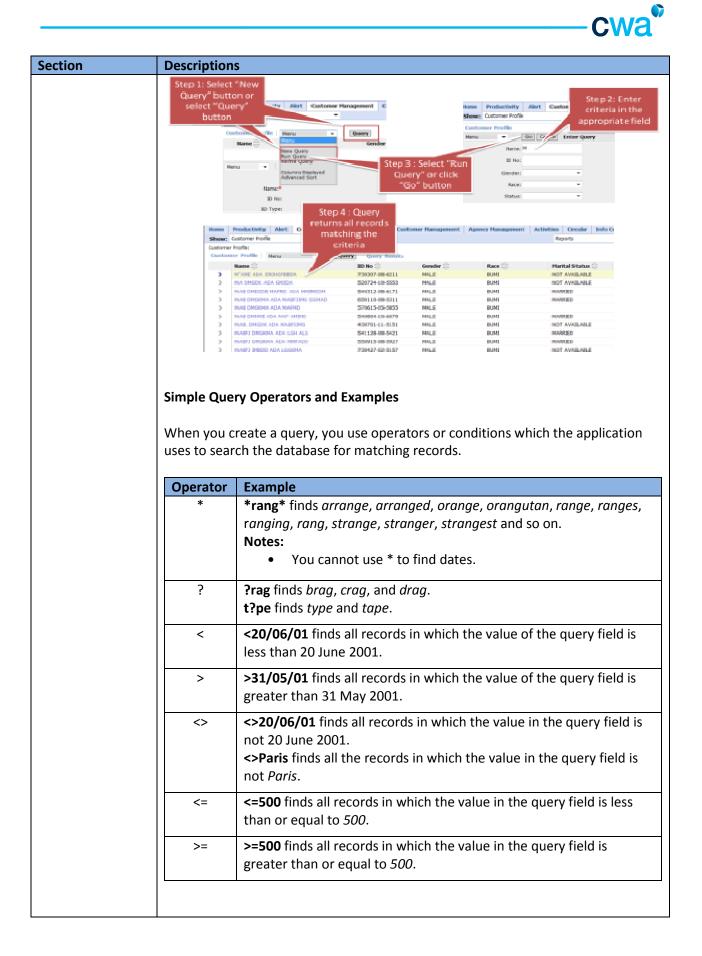

| Section                     | Descriptions                                                                                                                                                                                                                                                                                                                                                                                                                                                                                                                                                                                                                                                                                                                                                                                                                                                                                                                                                                                                                                                                                                                                                                                                                                                                                                                                                                                                                                                                                                                                                                                                                                                                                                                                                                                                                                                                                                                                                                                                                                                                                                                                                                                                                                                                                                                                                                                                                                                                                                                                                                                                                                                                                           |
|-----------------------------|--------------------------------------------------------------------------------------------------------------------------------------------------------------------------------------------------------------------------------------------------------------------------------------------------------------------------------------------------------------------------------------------------------------------------------------------------------------------------------------------------------------------------------------------------------------------------------------------------------------------------------------------------------------------------------------------------------------------------------------------------------------------------------------------------------------------------------------------------------------------------------------------------------------------------------------------------------------------------------------------------------------------------------------------------------------------------------------------------------------------------------------------------------------------------------------------------------------------------------------------------------------------------------------------------------------------------------------------------------------------------------------------------------------------------------------------------------------------------------------------------------------------------------------------------------------------------------------------------------------------------------------------------------------------------------------------------------------------------------------------------------------------------------------------------------------------------------------------------------------------------------------------------------------------------------------------------------------------------------------------------------------------------------------------------------------------------------------------------------------------------------------------------------------------------------------------------------------------------------------------------------------------------------------------------------------------------------------------------------------------------------------------------------------------------------------------------------------------------------------------------------------------------------------------------------------------------------------------------------------------------------------------------------------------------------------------------------|
|                             | Select "Column<br>Displayed" from<br>"Menu" drop-down<br>New Query<br>New Query<br>New Query<br>New Column<br>New Column |
| Query<br>Or<br>Refine Query | Queries let you find records that meet certain criteria. The Queries drop-down list<br>lets you retrieve previously saved queries. You can select a query from this list to<br>retrieve all the records that match the criteria defined in the query.                                                                                                                                                                                                                                                                                                                                                                                                                                                                                                                                                                                                                                                                                                                                                                                                                                                                                                                                                                                                                                                                                                                                                                                                                                                                                                                                                                                                                                                                                                                                                                                                                                                                                                                                                                                                                                                                                                                                                                                                                                                                                                                                                                                                                                                                                                                                                                                                                                                  |
|                             | <ul> <li>To create a query <ul> <li>Make the list or form where you want to query the active list or form in the application window, and then click the <u>Query button</u>. <ul> <li>or –</li> <li>In the list or form where you want to find records, click Query.</li> <li>or –</li> <li>In the list or form where you want to find records, click the <u>menu button</u>, and then click New Query.</li> <li>If you are creating a query in a list, an empty row appears. If you are creating a query in a form, a blank form appears.</li> </ul> </li> <li>Define your query criteria by completing the fields in the row or in the form.</li> <li>Note: The system automatically assumes a wildcard exists at the end of your query criteria. This means that if you search for 'Siebe', the system looks for all words beginning with the letters 'Siebe'.</li> </ul> </li> </ul>                                                                                                                                                                                                                                                                                                                                                                                                                                                                                                                                                                                                                                                                                                                                                                                                                                                                                                                                                                                                                                                                                                                                                                                                                                                                                                                                                                                                                                                                                                                                                                                                                                                                                                                                                                                                               |
|                             | To run a query                                                                                                                                                                                                                                                                                                                                                                                                                                                                                                                                                                                                                                                                                                                                                                                                                                                                                                                                                                                                                                                                                                                                                                                                                                                                                                                                                                                                                                                                                                                                                                                                                                                                                                                                                                                                                                                                                                                                                                                                                                                                                                                                                                                                                                                                                                                                                                                                                                                                                                                                                                                                                                                                                         |
|                             | i. Click Go.<br>– or –<br>Click the <u>menu button</u> , and then click Run Query.                                                                                                                                                                                                                                                                                                                                                                                                                                                                                                                                                                                                                                                                                                                                                                                                                                                                                                                                                                                                                                                                                                                                                                                                                                                                                                                                                                                                                                                                                                                                                                                                                                                                                                                                                                                                                                                                                                                                                                                                                                                                                                                                                                                                                                                                                                                                                                                                                                                                                                                                                                                                                     |
|                             | <ul> <li>ii. If you executed the query in a list, records that match your criteria appear<br/>in the list. If you executed the query in a form, the first record that matches<br/>your criteria appears in the form</li> </ul>                                                                                                                                                                                                                                                                                                                                                                                                                                                                                                                                                                                                                                                                                                                                                                                                                                                                                                                                                                                                                                                                                                                                                                                                                                                                                                                                                                                                                                                                                                                                                                                                                                                                                                                                                                                                                                                                                                                                                                                                                                                                                                                                                                                                                                                                                                                                                                                                                                                                         |

To search a particular customer, please refer to the basic navigation guidelines under the Query section.

The fields searchable under the 'Query' function are name, ID No, gender, race, status, marital status, mobile phone #, home #, office # and contact class.

| Customer Profile |                    |                 |   |
|------------------|--------------------|-----------------|---|
| Menu 🖌 Go        | Cancel Enter Query |                 |   |
| Name: A*         |                    | Marital Status: | ~ |
| ID No:           |                    | Mobile Phone #: |   |
| Gender:          | ~                  | Home #:         |   |
| Race:            | ~                  | Office #:       |   |
| Status:          | ~                  | Contact Class:  | ~ |
|                  |                    |                 |   |

Upon any successful matching based on your search criteria, results will be displayed in the list view. The form view will show the relevant details based on the selected record in the list view.

When you click the customer name, it will redirect you to Customer Product View which displays the customer asset.