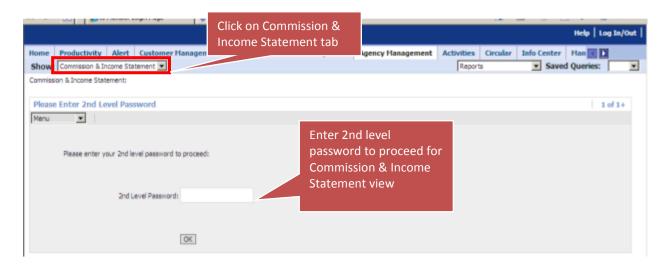

|           |           |                              |                  |                                     |         |               |     |                        |       |
|           |          |                        |             |       |      |           |          |                    |           |           |                              |                  |                                     |         |               |     |                        | - 81  |
|           |          |                        |             |       |      |           |          |                    |           |           |                              |                  |                                     |         |               |     |                        |       |

\_\_\_\_\_

cwa®





For rank of AM and GAM, agent is required to enter 2<sup>nd</sup> level password to access the Commission & Income Statement View.

| 🔮 Siebel Partner Portal - Microsoft Internet Explorer | provided by CIMB Wealth Advisors Bhd |                                            | ×                                  |
|-------------------------------------------------------|--------------------------------------|--------------------------------------------|------------------------------------|
| 🕞 💿 = 🛛 http://192.168.110.195/prmportal_enu/s        | tart.swe                             | ■ ++ >                                     | K Uve Search                       |
| Bie Edit View Fgvorites Iools Help                    |                                      |