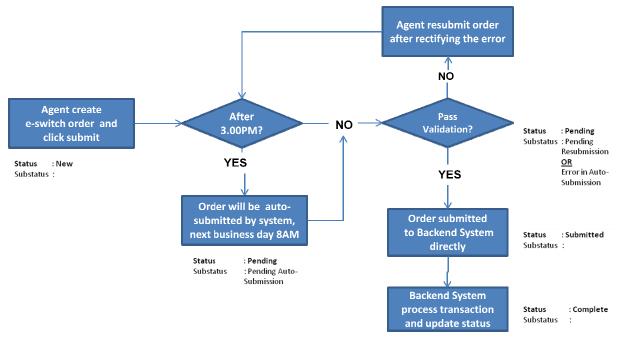

|                     |                |                     | 2                  |    |
| Henu<br>U<br>Order I<br>S<br>Online | Order #: 1-54<br>IT Account No: 1354<br>ID No: 5911<br>Name: IZPV<br>Line Roms   Man<br>Switching Out H<br>  000<br>Validation   Man | 139065<br>133<br>10-05-5094<br>1425 14960R NLSW<br>14<br>14<br>14<br>14<br>14<br>14<br>14<br>14<br>14<br>14<br>14<br>14<br>14 | Ac<br>New Save<br>Switching | Sub Status:Pending Resubmission<br>count Type:KWSP<br>Query Submit<br>Dut Units<br>Switching<br>20 005 |                                  |                     |                | Pending             | 7<br>7<br>1 - 1 of |    |



#### e-Switch submission is termed as order in ASSIST PRO. The overall workflow is illustrated in the diagram below



e-Switch workflow

1) To create a new order, click the 'New' button OR go to menu and select 'New record'.

| Perform e-Switch Transac            | ction:         |                         | E-switch Orders | Menu 🔽                                                                                     | Save Query                                   |
|-------------------------------------|----------------|-------------------------|-----------------|--------------------------------------------------------------------------------------------|----------------------------------------------|
| 1                                   | Menu 🗸         | Save Query              | Order # 🚔       | Menu                                                                                       | ated Date 🚔