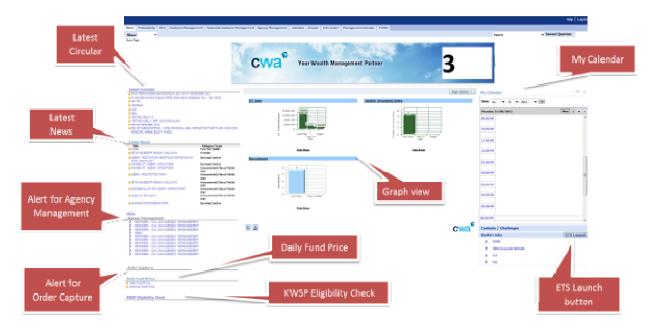

## **1.0 Home**

When you have successfully login into ASSIST PRO, the Home screen will be displayed as your default view. Below is the Home screen with brief explanations.

| Section          | Descriptions                                                                                                                                           |
|------------------|--------------------------------------------------------------------------------------------------------------------------------------------------------|
| Latest Circular  | Displays the latest 10 circulars published by CWA.                                                                                                     |
|                  | When you click the link 'Latest Circular', it will redirect you to the 'Circular' screen that contains recent and historical circular.                 |
| Latest News      | Displays the latest 10 news information published by CWA pertaining to fund factsheet, research report, market alert, announcement and etc.            |
|                  | When you click the link 'Latest News', it will redirect you to the Info<br>Centre screen.                                                              |
| Alert            | Displays the latest alerts generated by system pertaining to transactions, agency related matters, e-switch mandate and KWSP Eligibility Check access. |
|                  | When you click the link 'Alert', it will redirect you to the Alert screen which contains full list of alerts.                                          |
|                  | Please refer to the Alert section in this Guide for more details.                                                                                      |
| Daily Fund Price | Quick link to retrieve unit trust fund prices.                                                                                                         |
|                  | When you click the link 'Today Fund Price' or 'Historical Fund Price',<br>it will redirect you to CWA website page containing unit trust prices.       |

| Section                | Descriptions                                                                                                                                                                                                              |
|------------------------|---------------------------------------------------------------------------------------------------------------------------------------------------------------------------------------------------------------------------|
| KWSP Eligibility Check | Quick link to the KWSP Eligibility Check function.                                                                                                                                                                        |
|                        | Please refer to the KWSP Eligibility Check section in this Guide for more details.                                                                                                                                        |
| My Calendar            | Displays the activities and events managed by CWA for agents.                                                                                                                                                             |
| Contests / Challenges  | Currently not active and will be made available in future release.<br>For current contests related information, please login to<br><u>https://www.cwaassist.com.my/</u> using your ASSIST login username<br>and password. |
| Useful Links           | Displays the link to e-Training System (ETS). To launch the ETS,<br>please click ISLAND<br>Other useful links i.e. FiMM, AIA Direct, MII and CWA Corporate<br>website are provided.                                       |
| Graph View             | Display charts that illustrate your unit trust sales, insurance/takaful sales and recruitment.<br>Detailed reports are available in the Productivity screen.                                                              |