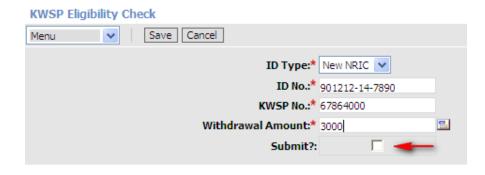

|-------------------|--------------|-------------------------|-----------|----------------|----------|---------------------|------------------|-----------------|
|      | Submit? 🖨         | Request Id 🖨 | Date Submitted 🤤        | ID Type 🖨 | 10 No. ≑       | KWSP No. | Withdrawal Amount 🕀 | Request Status 🖨 | KWSP Response 🕀 |
| >    |                   | 1-58191810   | 15/05/2013 03: 18:44 PM | Passport  | A1762979       | 55556271 | 2,000               | Submitted        |                 |
| >    |                   | 1-58191807   | 15/05/2013 03:18:43 PM  | New NRIC  | 800711-06-5888 | 56122346 | 1,000               | Submitted        |                 |



3) If you would like to create requests and submit at a later stage, please DO NOT check the 'Submit?' button during creation.



To check the 'Submit?' button for requests that you want to submit, check the box and select 'Save Record' under the Menu. To submit, click the 'Submit' button again.

| KWSP  | Eligibility Check                                  | Menu 🗸                    | Query New Sub                                               | mit                                              |                                                 |                                   |                                           |                                                        |
|-------|----------------------------------------------------|---------------------------|-------------------------------------------------------------|--------------------------------------------------|------------------------------------