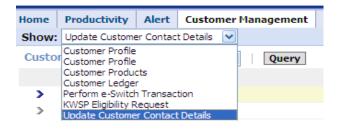

|           | 1-36463671   |                  | New NRIC 💌 | 541111-03-5220 | 12345678   | 1,000               | New              |                 |

#### 3.1.6 Update Customer Contact Details

This function allows you to submit the request update your customer contact information such as correspondence address, contact numbers and e-mail address.

Please take not that this function will not update the customer contact details into the system directly. The request submitted by you will be routed to Customer Service Department (CSD), CWA for verification purpose with customer. Once verification is done, the information will be updated into the system.

Follow the steps below to update customer contact details.

1) Select Update Customer Contact Details under drop down menu.



2) System will display the Update Customer Contact Details view. Perform the Query function to search your customer.

| Customer Profile   Menu V Query |       |          |        |                                                        |  |  |  |  |
|---------------------------------|-------|----------|--------|--------------------------------------------------------|--|--|--|--|
| $Name \rightleftharpoons$       |       | Gender 🚔 | Race ⇔ | Marital Status $\stackrel{	riangle}{\bigtriangledown}$ |  |  |  |  |
| Menu                            | Query |          |        |                                                        |  |  |  |  |
| Name:*                          |       | Address: |        |                                                        |  |  |  |  |

3) Key in your